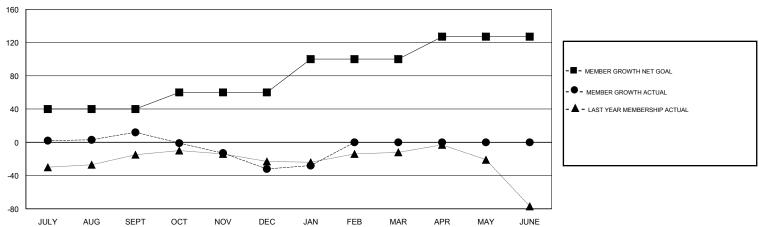

## GMT: OPEN District 5M 9 LOCATION MINNESOTA

| GMT: OPEN     | LOCATION MINNESOTA |           |               |                       |                           |                         |                                              |  |
|---------------|--------------------|-----------|---------------|-----------------------|---------------------------|-------------------------|----------------------------------------------|--|
|               | Club               | s         |               | Members               |                           |                         |                                              |  |
|               | RESULTS FOR        | 2018-2019 |               | RESULTS FOR 2018-2019 |                           |                         |                                              |  |
| QUARTER       | NEW CLUB GOAL      | NEW CLUBS | DROPPED CLUBS | QUARTER               | MEMBER GROWTH NET<br>GOAL | MEMBER GROWTH<br>ACTUAL | DROPPED MEMBERS ACTUAL (including transfers) |  |
| JULY/AUG/SEPT | 0                  | 0         | 0             | JULY/AUG/SEPT         | 40                        | 71                      | 46                                           |  |
| OCT/NOV/DEC   | 0                  | 0         | 1             | OCT/NOV/DEC           | 20                        | 29                      | 68                                           |  |
| JAN/FEB/MAR   | 0                  | 0         | 0             | JAN/FEB/MAR           | 40                        | 18                      | 13                                           |  |
| APR/MAY/JUNE  | 0                  | 0         | 0             | APR/MAY/JUNE          | 27                        | 0                       | 0                                            |  |

## GOALS AND ACTUAL MEMBERS CUMULATIVE

| DROPPED CLUBS: 1  DROPPED MEMBERS |          | 41 CLUBS OF 67 ADDED 1 OR MORE<br>NEW MEMBERS | GENDER DISTRIBUTION  MALE 1,369 (62.43%)  FEMALE 824 (37.57%)  Women Percentage Fiscal Year Goal: 0% |     |
|-----------------------------------|----------|-----------------------------------------------|------------------------------------------------------------------------------------------------------|-----|
| DECEASED                          | 20       | CLICK HERE FOR CUMULATIVE                     | TOTAL FAMILY UNIT MEMBERS                                                                            | 702 |
| CLUB CANCELLED                    | 0<br>107 | MEMBERSHIP DATA                               | FAMILY MEMBERS PAYING HALF                                                                           | 354 |
| OTHER                             |          |                                               | DUES                                                                                                 |     |
| TOTAL                             | 127      |                                               |                                                                                                      |     |